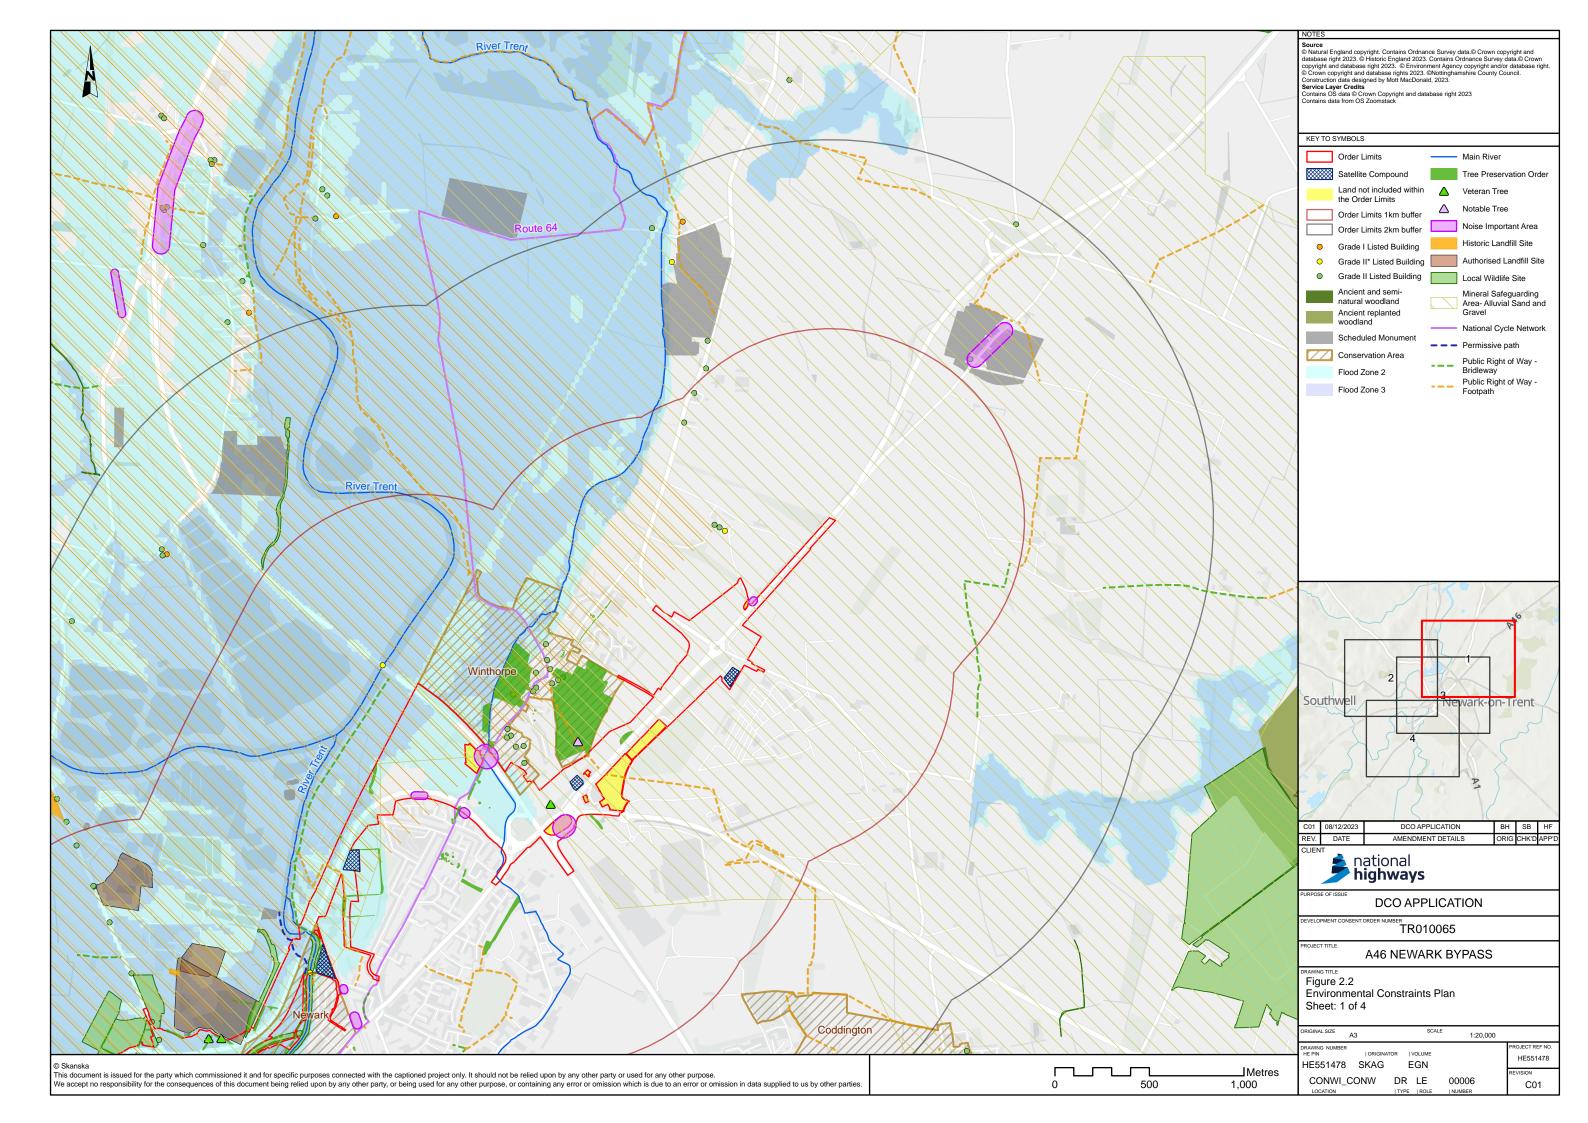

#### **Figure 2.2 Environmental Constraints Plan**

| Regulation Number:             | Regulation 5(2)(a)                                |  |
|--------------------------------|---------------------------------------------------|--|
| Planning Inspectorate Scheme   | TR010065                                          |  |
| Reference                      |                                                   |  |
| Application Document Reference | TR010065/APP/6.2                                  |  |
| Author:                        | A46 Newark Bypass Project Team, National Highways |  |