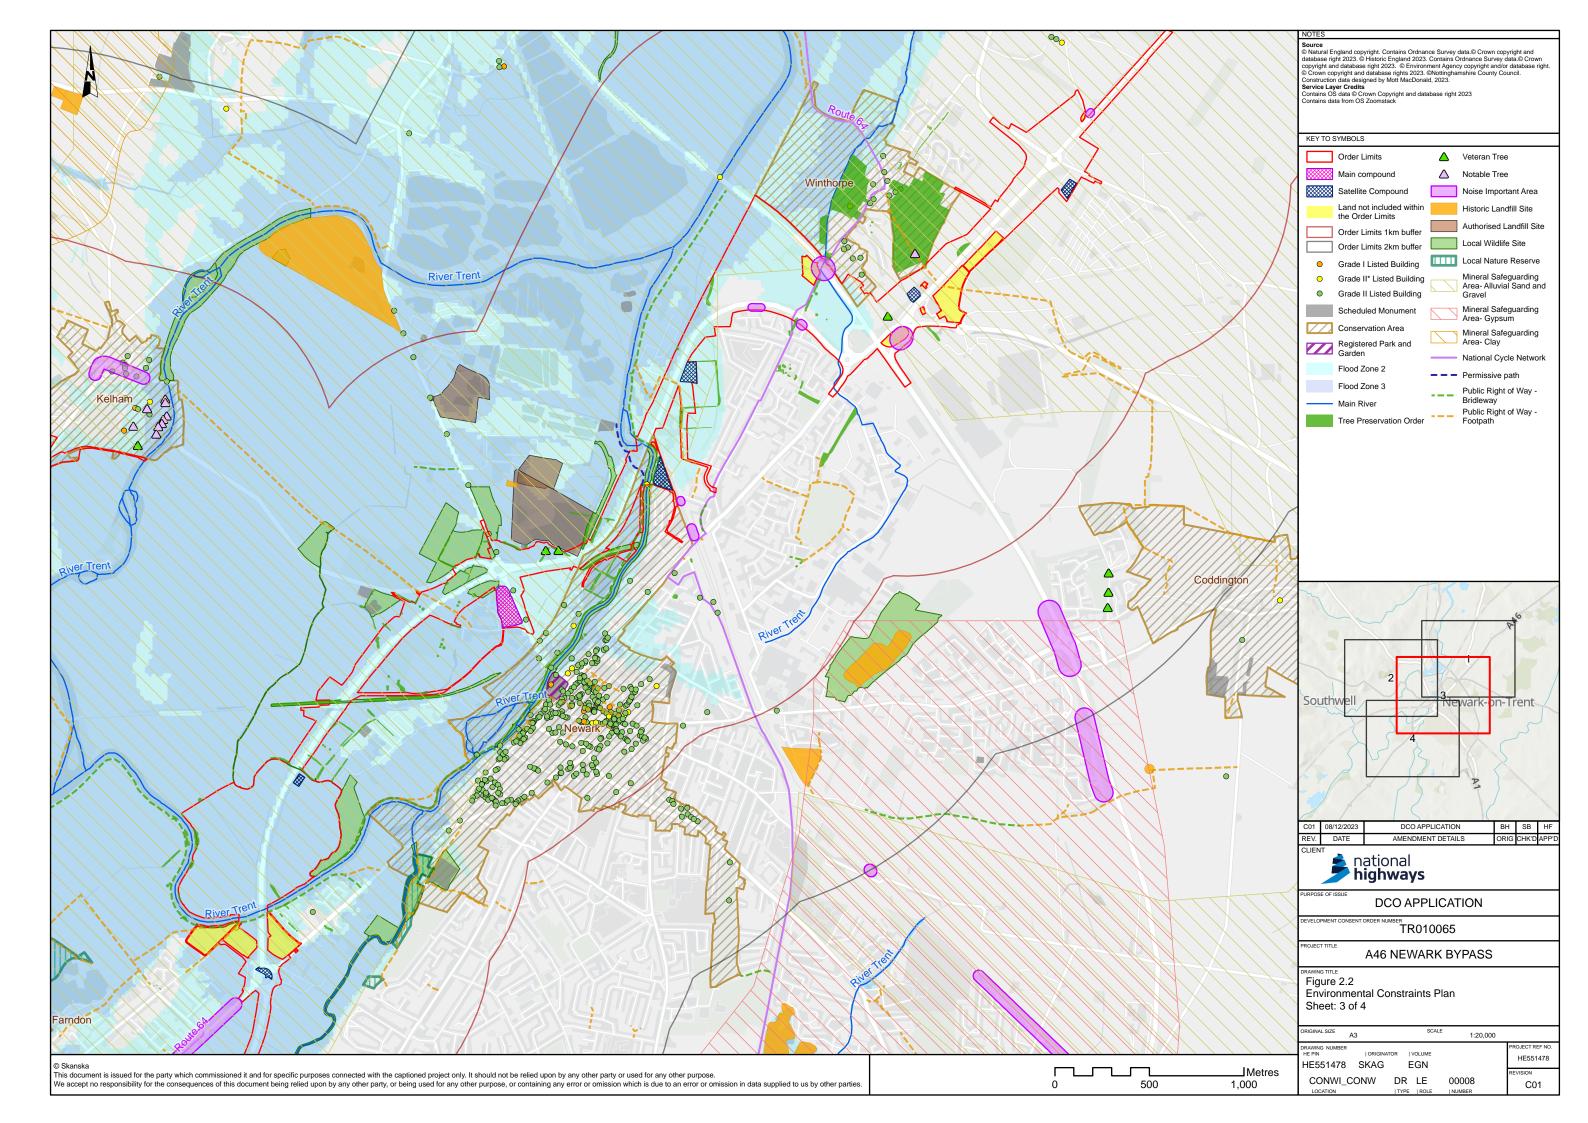

#### **Figure 2.2 Environmental Constraints Plan**

| Regulation Number:             | Regulation 5(2)(a)                                |  |
|--------------------------------|---------------------------------------------------|--|
| Planning Inspectorate Scheme   | TR010065                                          |  |
| Reference                      |                                                   |  |
| Application Document Reference | TR010065/APP/6.2                                  |  |
| Author:                        | A46 Newark Bypass Project Team, National Highways |  |